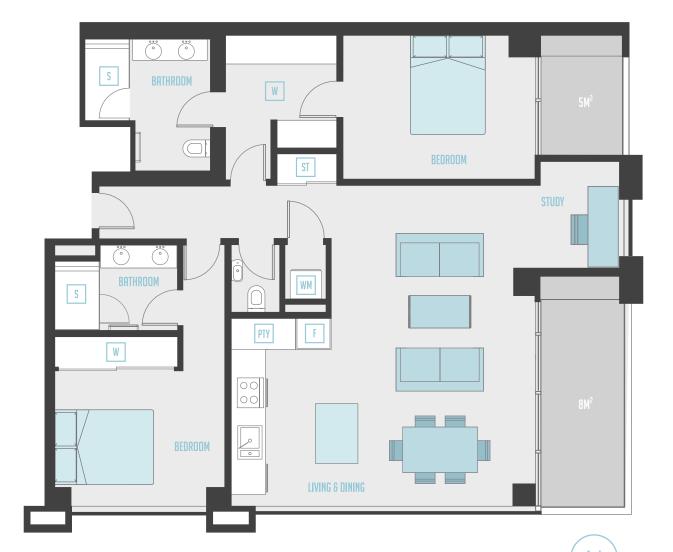

### A1 / 1 BEDROOM + STUDY



#### 0800 55 73 77 / LIBRARY27.CO.NZ







## A2 / 1 BEDROOM



#### 0800 55 73 77 / LIBRARY27.CO.NZ







## A3 / 1 BEDROOM



#### 0800 55 73 77 / LIBRARY27.CO.NZ







# LIBRARY 27 A4 / Studio



#### 0800 55 73 77 / LIBRARY27.CO.NZ



Disclaimer: This floor plan has been prepared for marketing purposes only. All descriptions, dimensions, depictions and other details in this floor plan may not be to scale and may vary to the property as built. No third party has any authority to make or give any representation or warranty in relation to the property. Your attention is drawn to the special conditions of the contract for sale.

CBRE (AGENCY) LTD LICENSED REAL ESTATE AGENT (REAA 2008)



## A5 / 2 BEDROOM + STUDY



#### 0800 55 73 77 / LIBRARY27.CO.NZ







#### A6 / 1 BEDROOM SUB-PENTHOUSE



#### 0800 55 73 77 / LIBRARY27.CO.NZ



Disclaimer: This floor plan has been prepared for marketing purposes only. All descriptions, dimensions, depictions and other details in this floor plan may not be to scale and may vary to the property as built. No third party has any authority to make or give any representation or warranty in relation to the property. Your attention is drawn to the special conditions of the contract for sale.



Ν



#### 0800 55 73 77 / LIBRARY27.CO.NZ



Disclaimer: This floor plan has been prepared for marketing purposes only. All descriptions, dimensions, depictions and other details in this floor plan may not be to scale and may vary to the property as built. No third party has a