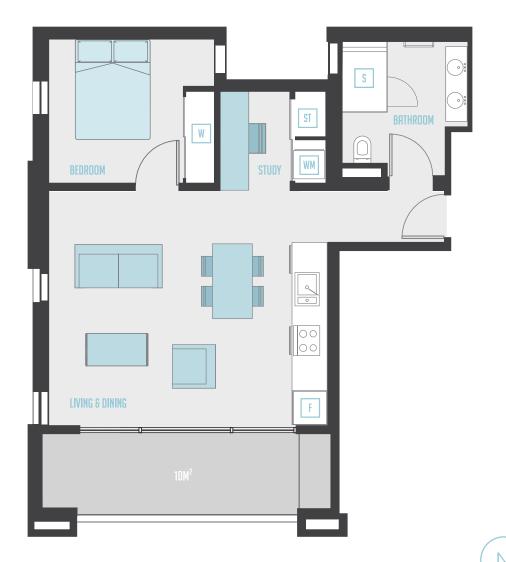

### A1 / 1 BEDROOM + STUDY



#### 0800 55 73 77 / LIBRARY27.CO.NZ







## A2 / 1 BEDROOM



#### 0800 55 73 77 / LIBRARY27.CO.NZ







## A3 / 1 BEDROOM



#### 0800 55 73 77 / LIBRARY27.CO.NZ







# LIBRARY 27 A4 / Studio



#### 0800 55 73 77 / LIBRARY27.CO.NZ



Disclaimer: This floor plan has been prepared for marketing purposes only. All descriptions, dimensions, depictions and other details in this floor plan may not be to scale and may vary to the property as built. No third party has any authority to make or give any representation or warranty in relation to the property. Your attention is drawn to the special conditions of the contract for sale.

CBRE (AGENCY) LTD LICENSED REAL ESTATE AGENT (REAA 2008)



## A5 / 2 BEDROOM + STUDY



#### 0800 55 73 77 / LIBRARY27.CO.NZ







#### A6 / 1 BEDROOM SUB-P