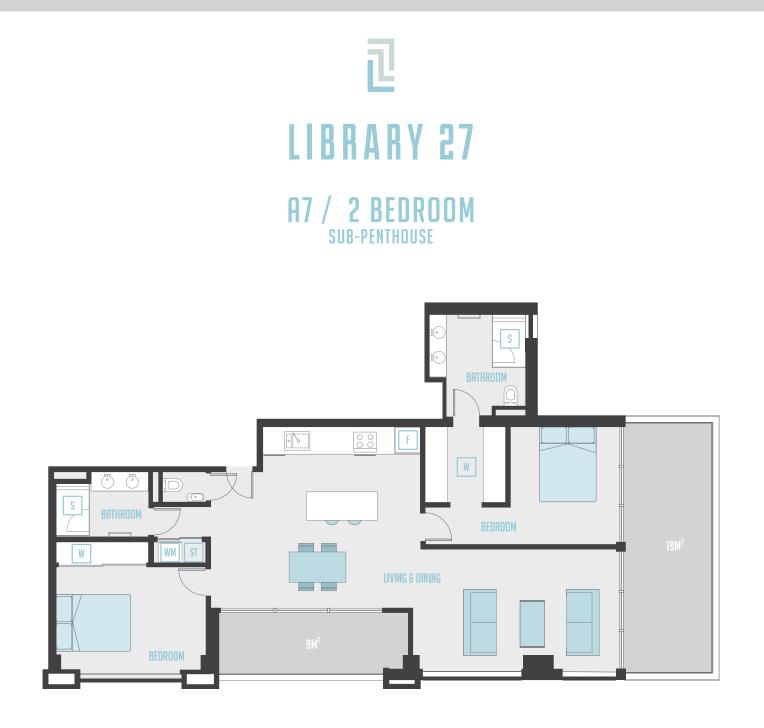

#### A6 / 1 BEDROOM SUB-PENTHOUSE

#### 0800 55 73 77 / LIBRARY27.CO.NZ

Disclaimer: This floor plan has been prepared for marketing purposes only. All descriptions, dimensions, depictions and other details in this floor plan may not be to scale and may vary to the property as built. No third party has any authority to make or give any representation or warranty in relation to the property. Your attention is drawn to the special conditions of the contract for sale.